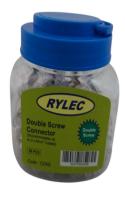

## **Product Data Sheet**

Connector 2 Screw (Jar)

## **Profile**

Material Clear Insulation Size 2 screw 40a

Jar Size 50pcs

36 Terrence Road Brendale Q 4500

**\*** +61 7 3881 6115

sales@gtsonline.com.au

gtsonline.com.au

The information provided explains a general description, and make up of the product contained herein.