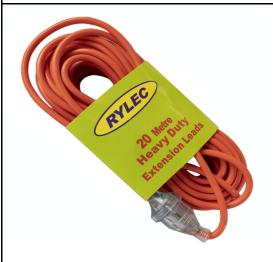

## **Product Data Sheet**

R20ELOR
Rylec 20M HD Ext Lead Orange w/ Neon Plug

## Profile

Material Heavy Duty PVC Orange Covered Cable

Voltage 240v Amps 10a Length 20m

Neon power on indicator

36 Terrence Road Brendale Q 4500

**\*** +61 7 3881 6115

sales@gtsonline.com.au

gtsonline.com.au