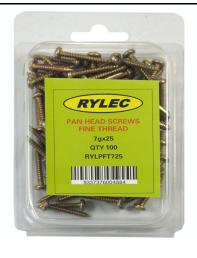

## **Product Data Sheet**

RYLPFT725 7gx25 PAN DRYWALL BP SCREWS

## **Primary**

Product brand Range of Product

Rylec Series "PFT" Self Drilling screws

## Profile

Material Steel - Zinc Plated

Length 25mm

Screw

Guage 7g

Screw type self drilling

Srewdriver

shape Phillips Pkt size 100pcs