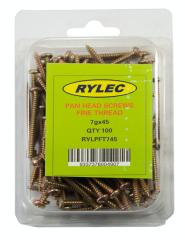

## **Product Data Sheet**

RYLPFT745 7gx45 PAN DRYWALL BP SCREWS

## **Primary**

Product brand Range of Product

Rylec Series "PFT" Self Drilling screws

## Profile

Material Steel - Zinc Plated

Length 45mm

Screw

Guage 7g

Screw type self drilling

Srewdriver

shape Phillips Pkt size 100pcs