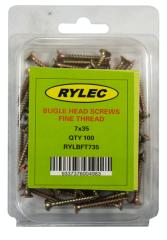

## **Product Data Sheet**

RYLBFT735 7X35 BUGLE DRYWALL BP SCREWS

## Profile

MaterialSteel - Zinc PlatedLength35mmScrew7gGuage7gScrew typeself drillingSrewdrivershapePhillipsPkt size100pcs

Primary Product brand

Range of Product

36 Terrence Road Brendale Q 4500 ☎ +61 7 3881 6115 ً sales@gtsonline.com.au gtsonline.com.au