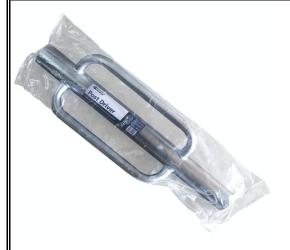

## **Product Data Sheet**

12201 Star Picket Driver 80cm

## **Profile**

Heavy steel construction Weighted and reinforced steel head Welded handles Minimises damage to tops of fence posts

Size 800mm

36 Terrence Road Brendale Q 4500

**\*** +61 7 3881 6115

sales@gtsonline.com.au