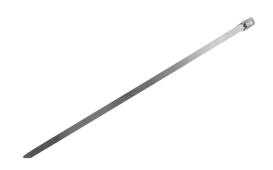

## **Product Data Sheet**

RYLCTSS200 200 X 4.6MM SS316 CABLE TIES 100 PACK

## Profile

Material SS316 Stainless Steel

Length 200mm Width 4.6mm

Loop Tensile Strength 68kgs

Max Bund

Diameter 59mm

Op Temp -80 to +500deg C

Pkt Size 100pcs