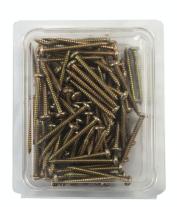

## **Product Data Sheet**

RYLPFT740 7gx40 PAN DRYWALL BP SCREWS

## Profile

Material Steel - Zinc Plated

Length 40mm

Screw

Guage 7g

Screw type self drilling

Srewdriver

shape Phillips Pkt size 100pcs