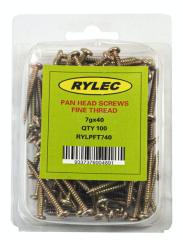

## **Product Data Sheet**

RYLPFT740 7gx40 PAN DRYWALL BP SCREWS

## Profile

Material Steel - Zinc Plated

Length 40mm

Screw

Guage 7g

Screw type self drilling

Srewdriver

shape Phillips Pkt size 100pcs