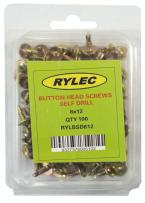

## **Product Data Sheet**

RYLBSD812 8-18x12 BUTTONDRILL POINT SCR

## Profile

MaterialSteel - Zinc PlatedLength12mmScrew8gGuage8gScrew typeself drillingSrewdrivershapePhillipsPkt size100pcs

36 Terrence Road Brendale Q 4500 ☎ +61 7 3881 6115 ً sales@gtsonline.com.au gtsonline.com.au