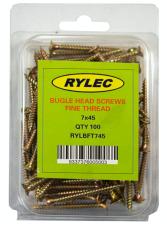

## **Product Data Sheet**

RYLBFT745 7X45 BUGLE DRYWALL BP SCREWS

## Profile

MaterialSteel - Zinc PlatedLength45mmScrew7gGuage7gScrew typeself drillingSrewdrivershapePhillipsPkt size100pcs

Primary Product brand

Range of Product

36 Terrence Road Brendale Q 4500 ☎ +61 7 3881 6115 ☑ sales@gtsonline.com.au ☑ gtsonline.com.au