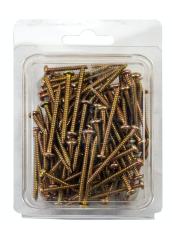

## **Product Data Sheet**

RYLPFT750 7gx50 PAN DRYWALL BP SCREWS

## Profile

Material Steel - Zinc Plated

Length 50mm

Screw

Guage 7g

Screw type self drilling

Srewdriver

shape Phillips Pkt size 100pcs