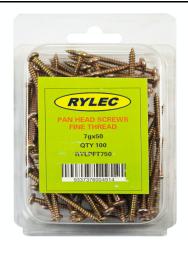

## **Product Data Sheet**

RYLPFT750 7gx50 PAN DRYWALL BP SCREWS

## Profile

Material Steel - Zinc Plated

Length 50mm

Screw

Guage 7g

Screw type self drilling

Srewdriver

shape Phillips Pkt size 100pcs