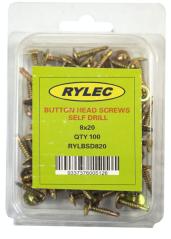

## **Product Data Sheet**

RYLBSD820 8-18x20 BUTTONDRILL POINT SCR

## Profile

MaterialSteel - Zinc PlatedLength20mmScrew8gGuage8gScrew typeself drillingSrewdrivershapePhillipsPkt size100pcs

36 Terrence Road Brendale Q 4500 ☎ +61 7 3881 6115 ً sales@gtsonline.com.au gtsonline.com.au