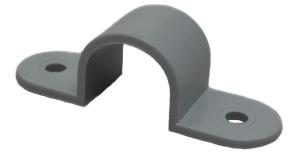

## **Product Data Sheet**

FS20C 20mm Full Saddle PVC Grey

Primary

Range of Product

"FS" Saddles

## Profile

Material PVC Colour Grey Width 20mm conduit

36 Terrence Road Brendale Q 4500 ☎ +61 7 3881 6115 ☑ sales@gtsonline.com.au ☑ gtsonline.com.au

The information provided explains a general description, and make up of the product contained herein.