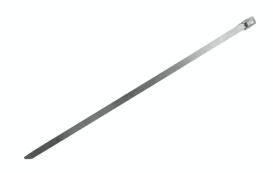

## Profile

Material SS316 Stainless Steel

Length 520mm Width 4.6mm

Loop Tensile Strength 68kgs

Max Bund

Diameter 161mm

Op Temp -80 to +500deg C

Pkt Size 100pcs