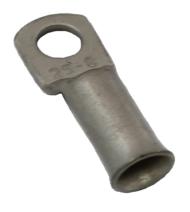

## **Product Data Sheet**

R25619135 25mm Copper Cable Lug - 6mm Hole R25819135 25mm Copper Cable Lug - 8mm Hole R2510 25mm Copper Cable Lug - 10mm Hole R2512 25mm Copper Cable Lug - 12mm Hole

## Profile

Material Annealed copper

Cable Size 25mm

Hole Sizes 6mm, 8mm, 10mm, 12mm Bell mouth for ease of cable insertion

Box Qty 50

36 Terrence Road Brendale Q 4500

**\*** +61 7 3881 6115

sales@gtsonline.com.au