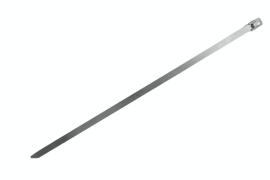

## **Product Data Sheet**

RYLCTSS360 360 X 4.6MM SS316 CABLE TIES 100PKT

Primary

Product brand Range of Product Rylec Series "CTSS" Cable Ties

## Profile

MaterialSS316 Stainless SteelLength360mmWidth4.6mmLoop TensileStrength68kgsMax Bund110mmDiameterOp Temp-80 to + 500deg CPkt Size100pcs

36 Terrence Road Brendale Q 4500 ☎ +61 7 3881 6115 № sales@gtsonline.com.au