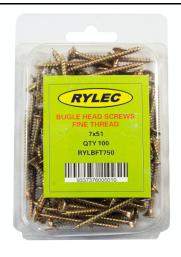

## **Product Data Sheet**

RYLBFT750
7X51 BUGLE DRYWALL BP SCREWS

## **Primary**

Product brand Range of Product

Rylec Series "BFT" Self Drilling screws

## Profile

Material Steel - Zinc Plated

Length 51mm

Screw

Guage 7g

Screw type self drilling

Srewdriver

shape Phillips Pkt size 100pcs