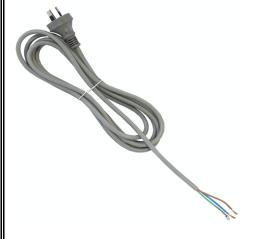

## **Product Data Sheet**

R17FPGY

Rylec Flex & Plug - 1.7m 10Amp 3Core Grey

## Profile

Material PVC Grey covered flex

Length 1.7m Current 10a Cores 3

36 Terrence Road Brendale Q 4500

**\*** +61 7 3881 6115

sales@gtsonline.com.au

gtsonline.com.au

The information provided explains a general description, and make up of the product contained herein.