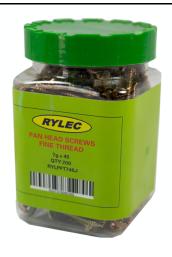

## **Product Data Sheet**

RYLPFT745J 7gx45 PAN DRYWALL BP SCREW 200P Jar

## Profile

Material Steel - Zinc Plated

Length 45mm

Screw

Guage 7g

Screw type self drilling

Srewdriver

shape Phillips
Jar size 200pcs