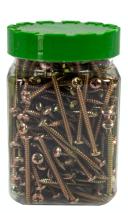

## **Product Data Sheet**

RYLPFT745J 7gx45 PAN DRYWALL BP SCREW 200P Jar

## Profile

Material Steel - Zinc Plated

Length 45mm

Screw

Guage 7g

Screw type self drilling

Srewdriver

shape Phillips
Jar size 200pcs