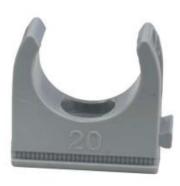

## Product Data Sheet

CSCP20C Conduit Clip 20mm

## Profile

Material PVC (Polyvinyl Chloride)

Size 20mm Colour Grey

36 Terrence Road Brendale Q 4500

**\*** +61 7 3881 6115

ales@gtsonline.com.au

gtsonline.com.au

The information provided explains a general description, and make-up of the product contained herein. This is not to be used for determining suitability or reliability for any user applications, it is the responsibility of the user to determine their own risk analysis.