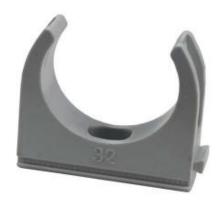

## Product Data Sheet

CSCP32C Conduit Clip 32mm

## **Profile**

Material PVC (Polyvinyl Chloride)

Size 32mm Colour Grey

36 Terrence Road Brendale Q 4500

**\*** +61 7 3881 6115

sales@gtsonline.com.au

gtsonline.com.au

The information provided explains a general description, and make-up of the product contained herein. This is not to be used for determining suitability or reliability for any user applications, it is the responsibility of the user to determine their own risk analysis.