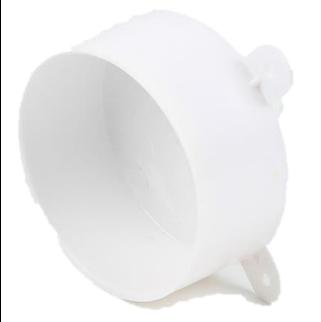

## Product Data Sheet

DLWHC Disposable Lid with Lugs, White

## **Primary**

Product Brand Range of Product Rylec Plastic Cover

## Profile

Material Colour Plastic White

36 Terrence Road Brendale Q 4500 2 +61 7 3881 6115 3 sales@gtsonline.com.au 3 gtsonline.com.au

The information provided explains a general description, and make-up of the product contained herein. This is not to be used for determining suitability or reliability for any user applications, it is the responsibility of the user to determine their own risk analysis. GTS shall not be responsible or liable for misuse of this information encompassing this product