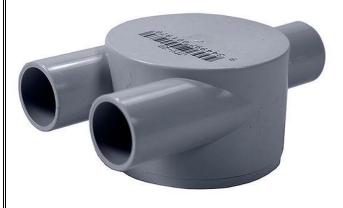

## **Product Data Sheet**

JBY20C 20mm Shallow Junction Box "Y"

## **Profile**

Material PVC (Polyvinyl Chloride)

Diameter 20mm Colour Grey

36 Terrence Road Brendale Q 4500

**\*** +61 7 3881 6115

🖄 sales@gtsonline.com.au

gtsonline.com.au

The information provided explains a general description, and make-up of the product contained herein. This is not to be used for determining suitability or reliability for any user applications, it is the responsibility of the user to determine their own risk analysis.