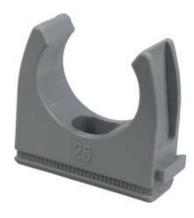

## **Product Data Sheet**

CSCP25C Conduit Clip 25mm

## Profile

Material PVC (Polyvinyl Chloride)

Size 25mm Colour Grey

36 Terrence Road Brendale Q 4500

**\*** +61 7 3881 6115

🖄 sales@gtsonline.com.au

gtsonline.com.au

The information provided explains a general description, and make-up of the product contained herein. This is not to be used for determining suitability or reliability for any user applications, it is the responsibility of the user to determine their own risk analysis.