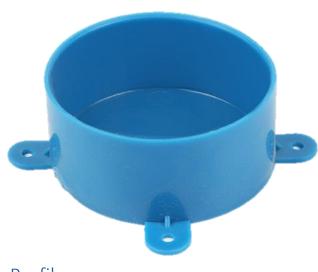

## **Product Data Sheet**

DLBLC
Disposable Lid with Lugs, Blue

## Primary

Product Brand Rylec
Range of Product Plastic Cover

**Profile** 

Material Plastic Colour Blue

36 Terrence Road Brendale Q 4500

**\*** +61 7 3881 6115

🖄 sales@gtsonline.com.au

gtsonline.com.au