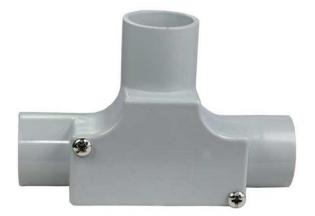

## Product Data Sheet

IT32C 32MM Inspection Tee

## Primary

Product Brand Range of Product Rylec Series "IE" Insp tee

## <u>Profile</u>

MaterialPVC (Polyvinyl Chloride)Diameter32mmColourGrey

36 Terrence Road Brendale Q 4500 2 +61 7 3881 6115 Sales@gtsonline.com.au

🔇 gtsonline.com.au

The information provided explains a general description, and make-up of the product contained herein. This is not to be used for determining suitability or reliability for any user applications, it is the responsibility of the user to determine their own risk analysis. GTS shall not be responsible or liable for misuse of this information encompassing this product