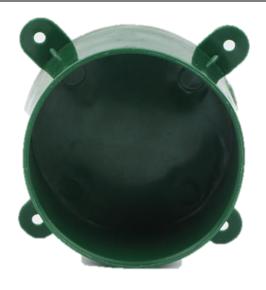

## **Product Data Sheet**

DLGRC
Disposable Lid with Lugs, Green

## **Profile**

Material Plastic Colour Green

36 Terrence Road Brendale Q 4500

**\*** +61 7 3881 6115

🖄 sales@gtsonline.com.au

gtsonline.com.au

The information provided explains a general description, and make-up of the product contained herein. This is not to be used for determining suitability or reliability for any user applications, it is the responsibility of the user to determine their own risk analysis.