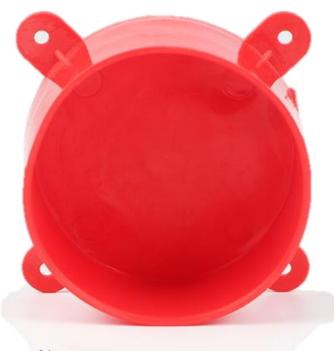

## **Product Data Sheet**

DLRDC
Disposable Lid with Lugs, Red

## **Primary**

Product Brand Rylec
Range of Product Plastic Cover

**Profile** 

Material Plastic Colour Red

36 Terrence Road Brendale Q 4500

**\*** +61 7 3881 6115

🖄 sales@gtsonline.com.au

gtsonline.com.au