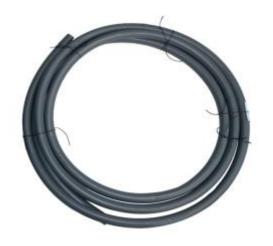

## **Product Data Sheet**

FC40G15M 40mm Flexible Conduit PVC 15M ROLL

## Profile

Material PVC (Polyvinyl Chloride)

Colour Grey
Diameter 40mm
Length 15m

36 Terrence Road Brendale Q 4500

**\*** +61 7 3881 6115

🖄 sales@gtsonline.com.au

gtsonline.com.au

The information provided explains a general description, and make-up of the product contained herein. This is not to be used for determining suitability or reliability for any user applications, it is the responsibility of the user to determine their own risk analysis.