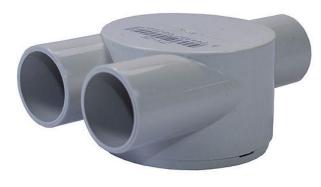

## **Product Data Sheet**

JBY25C 25mm Shallow Junction Box "Y"

## **Profile**

Material PVC (Polyvinyl Chloride)

Diameter 25mm Colour Grey

36 Terrence Road Brendale Q 4500

**\*** +61 7 3881 6115

sales@gtsonline.com.au

gtsonline.com.au

The information provided explains a general description, and make-up of the product contained herein. This is not to be used for determining suitability or reliability for any user applications, it is the responsibility of the user to determine their own risk analysis.