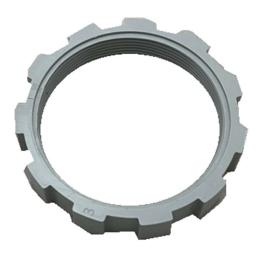

## Product Data Sheet

LR50C 50mm Locknut

## **Primary**

Product Brand Rylec Range of Product Locknut

## **Profile**

Material PVC (Polyvinyl Chloride)

Diameter 50mm Colour Grey

36 Terrence Road Brendale Q 4500

**3** +61 7 3881 6115

ales@gtsonline.com.au

gtsonline.com.au

The information provided explains a general description, and make-up of the product contained herein. This is not to be used for determining suitability or reliability for any user applications, it is the responsibility of the user to determine their own risk analysis.