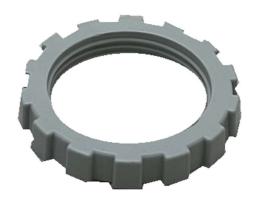

## Product Data Sheet

LR25C 25mm Locknut

## **Profile**

Material PVC (Polyvinyl Chloride)

Diameter 25mm Colour Grey

36 Terrence Road Brendale Q 4500

**2** +61 7 3881 6115

sales@gtsonline.com.au

gtsonline.com.au

The information provided explains a general description, and make-up of the product contained herein. This is not to be used for determining suitability or reliability for any user applications, it is the responsibility of the user to determine their own risk analysis.