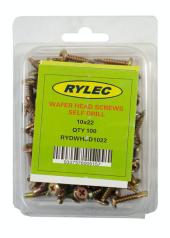

## **Product Data Sheet**

RYLWHSD1022 10x22Wafer Head Self Drill BP SCREWS

## **Primary**

Product brand Range of Product

Rylec Series "WHS" Self Drilling screws

## Profile

Material Steel - Zinc Plated

Length 22mm

Screw

Guage 10g

Screw type self drilling

Srewdriver

shape Phillips Pkt size 100pcs