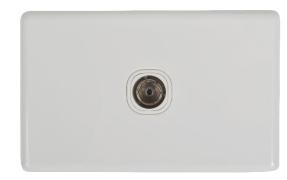

**Product Name:** Pay TV Outlet Slimline

**Product Code:** N/TVFA

**Description:** White Socket Pay TV Outlet

**Features:** Pay TV Outlet for Coaxial Cable

• Cover can be clipped off and replaced and other colours are available such as silver metal or plastic.

• F Type connection front and rear.

75mm mounting centres.