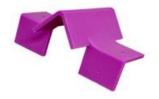

## **Profile**

- \* Harry's Hat provides the ability to run cables in a direct path by mounting the Hat on top for protection
- \* It can be reversed and fixed to ceiling to provide cable support
- \* The formation can withstand a Load rating of 150kgs, water resistant
- \* It can also be use to protect refrigerant pipework