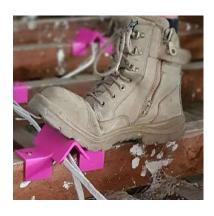

## **Profile**

- \* Harry's Hat provides the ability to run cables in a direct path by mounting the Hat on top for protection
- \* It can be reversed and fixed to ceiling to provide cable support
- \* The formation can withstand a Load rating of 150kgs, water resistant
- \* It can also be use to protect refrigerant pipework